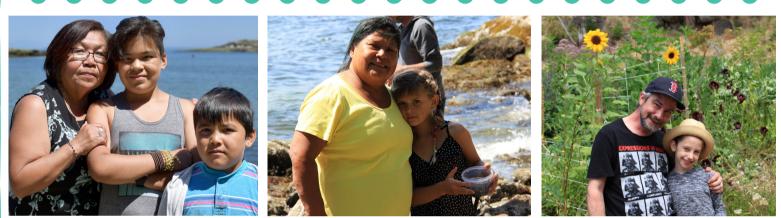

## Salmon Arm Grandparent & Kinship Care Circle

Open to all grandparents raising their grandchildren and others raising the child of a relative. Each self-help support Circle is led by two trained volunteer facilitators. Topics are brought by group participants and can vary, for example: grandparent to parent relationship, financial realities, legal and custody challenges, physical & emotional health of caregivers and child, etc.